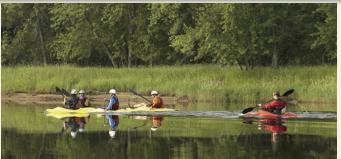

# OUTDOORS

The 21.9 mile Limestone County Canoel Kayak Trail travels north to the Tennessee state line

**The Limestone County Canoe/Kayak Trail** - offers five easy in and out sites. The trail totals 21.9 miles. As you are canoeing down the beautiful Elk River in the spring, the white dogwood and redbud trees, blooming along the riverbanks, are breathtaking. Contact 256-232-5411.