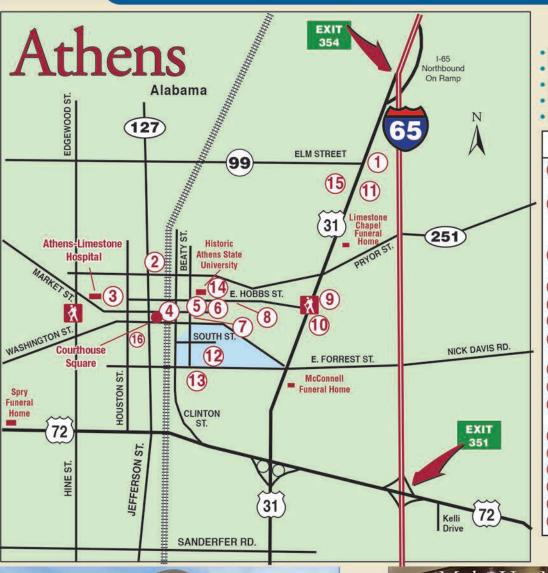

#### **Athens Map Legend**

- 1 Athens Sports Complex / Kids Dugout/Swimming Pool
- 2 Alabama Veterans Museum & Archives Limestone Co Event Center
- 3 Houston Memorial Library/ Museum & Historic District
- (4) Athens Historic District
- (5) Athens Visitors Center
- 6 Big Spring Memorial Park
- Greater Limestone Co Chamber of Commerce/Economic Development
- 8 College Inn/Gulf Station Museum
- (9) Athens Middle School & Stadium
- 10 Athens Community Archery Park & Swan Creek Park
- (11) Athens Bible School
- (12) Beaty Historic Homes
- 13 Donnell Home Museum
- 14 Historic Athens State University
- 15 Athens High School
- (16) Athens Farmers Market