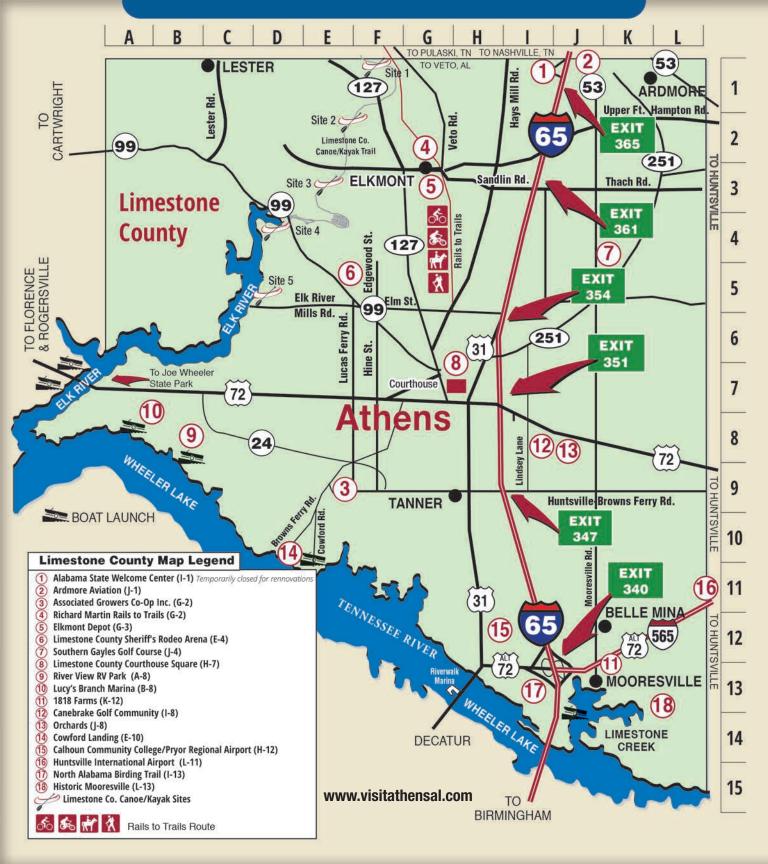

#### **Athens Map Legend**

- 1 Athens Sports Complex / Kids Dugout/Swimming Pool
- 2 Alabama Veterans Museum & Archives Limestone Co Event Center
- 3 Houston Memorial Library/ Museum & Historic District
- (4) Athens Historic District
- (5) Athens Visitors Center
- 6 Big Spring Memorial Park
- Greater Limestone Co Chamber of Commerce/Economic Development
- 8 College Inn/Gulf Station Museum
- (9) Athens Middle School & Stadium
- 10 Athens Community Archery Park & Swan Creek Park
- (11) Athens Bible School
- (12) Beaty Historic Homes
- 13 Donnell Home Museum
- 14 Historic Athens State University
- 15 Athens High School
- (16) Athens Farmers Market